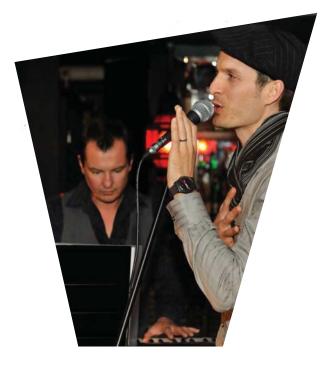

## Rosie, Ann, Paul ,Tony at the 22<sup>nd</sup> annual GLEBE MUSIC FESTIVAL

Friday 11<sup>th</sup> November 7.30 pm The OLD COURTHOUSE (cnr St John's rd & Talfourd st) GLEBE

featuring vocalist BEN PALUMBO direct from shows in Paris and London (see SMH arts page, Oct 5<sup>th</sup>) with MICHAEL BUROKAS (piano)

RAPT will present a selection of their material as will Ben Palumbo and Michael Burokas before joining together in spectacular form. A concert not to be missed as part of this festival, set around the historic buildings of Glebe.