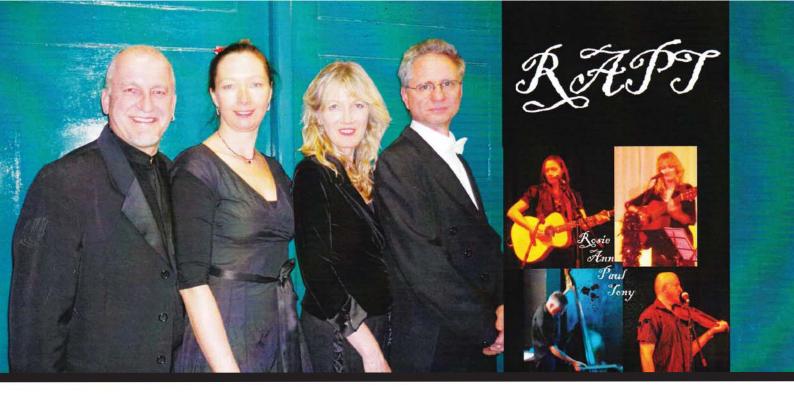

## Rosie, Ann, Paul ,Tony at the 22<sup>nd</sup> annual GLEBE MUSIC FESTIVAL

Friday 11<sup>th</sup> November 7.30 pm The OLD COURTHOUSE (cnr St John's rd & Talfourd st) GLEBE

featuring vocalist BEN PALUMBO direct from shows in Paris and London (see SMH arts page, Oct 5<sup>th</sup>) with MICHAEL BUROKAS (piano)

RAPT will present a selection of their material as will Ben Palumbo and Michael Burokas before joining together in spectacular form. A concert not to be missed as part of this festival, set around the historic buildings of Glebe.